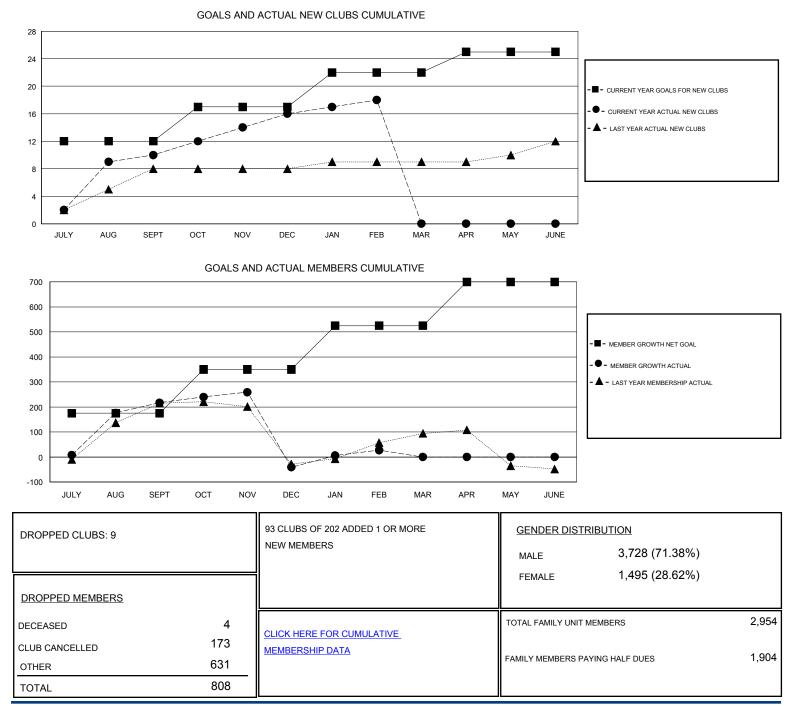

## District 325A2

Results as of: 2/29/2020

| GMT:                  | LOCATION NEPAL |           |               |                       |                           |                         | GMT CA                                             |
|-----------------------|----------------|-----------|---------------|-----------------------|---------------------------|-------------------------|----------------------------------------------------|
| Clubs                 |                |           |               | Members               |                           |                         |                                                    |
| RESULTS FOR 2019-2020 |                |           |               | RESULTS FOR 2019-2020 |                           |                         |                                                    |
| QUARTER               | NEW CLUB GOAL  | NEW CLUBS | DROPPED CLUBS | QUARTER               | MEMBER GROWTH NET<br>GOAL | MEMBER GROWTH<br>ACTUAL | DROPPED<br>MEMBERS ACTUAL<br>(including transfers) |
| JULY/AUG/SEPT         | 12             | 10        | 0             | JULY/AUG/SEPT         | 175                       | 459                     | 236                                                |
| OCT/NOV/DEC           | 5              | 6         | 6             | OCT/NOV/DEC           | 175                       | 206                     | 462                                                |
| JAN/FEB/MAR           | 5              | 2         | 3             | JAN/FEB/MAR           | 175                       | 198                     | 110                                                |
| APR/MAY/JUNE          | 3              | 0         | 0             | APR/MAY/JUNE          | 175                       | 0                       | 0                                                  |